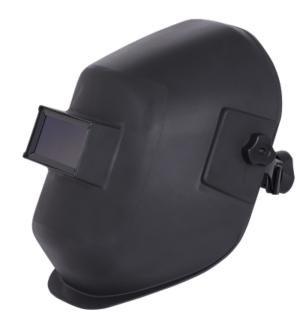

## 290 SERIES WELDING HELMET WITH FIXED FRONT SHADE 10 FILTER

Product # \$29501 | Model #

## sellstrom.

- Sellstrom's 290 Series welding helmet has been an industry leader for decades
- Made in the U.S. our most popular welding helmet
- Molded from Super Tuff nylon lighter than fiberglass and extremely durable
- Extended crown provides greater overhead protection
- Specially designed rigid neck bib provides superior protection from spatter
- Patented Sel-Snap lens retention system provides easy loading of filter, cover and protective plates
- Designed using standard 2" x 4-1/4" fixed front option
- Complete with Shade 10 polycarbonate passive filter and CR-39 Monomer clear cover plate
- Provides maximum operator comfort and safety
- Includes Sellstrom's patented quick-release ratchet headgear suspension with sweatband (S27001)
- Meets ANSI Z87.1 and CAN/CSA Z94.3 standards