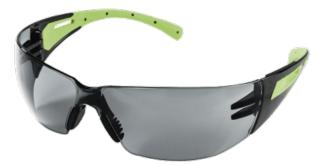

## XM300 SAFETY GLASSES - SMOKE TINT

Product # **S71101** | Model # **XM300** 

- The XM300 safety glass is lightweight, stylish, comfortable and affordable
- High-impact optically correct wrap style unitary polycarbonate lens offers superior coverage
- Stylish black/green co-molded temples and soft nose piece offers all-day comfort

## **TECHNICAL SPECIFICATIONS**

| Colour  | Black/Green |
|---------|-------------|
| Tint    | Smoke       |
| Coating | Hard Coated |