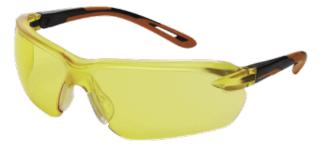

## XM310 SAFETY GLASSES - AMBER TINT

Product # S71203 | Model # XM310

- The XM310 safety glass is lightweight, stylish, comfortable and very affordable
- High-impact optically correct wrap style unitary PC lens offers superior coverage
- Molded above-the-eye band provides superior coverage
- Stylish black/orange co-molded temples and soft nose piece offers all-day comfort
- Up/down 3-position ratcheting temples allows user to adjust for maximum fit

## **TECHNICAL SPECIFICATIONS**

| Colour  | Black/Orange |
|---------|--------------|
| Tint    | Amber        |
| Coating | Hard Coated  |