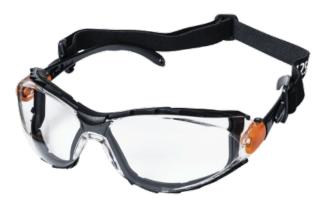

## XPS502 SEALED SAFETY GLASSES -CLEAR TINT

Product # S71910 | Model # XPS502

- Features flexible, soft temples that are permanently attached to the frame using a heavy-duty ratcheting (up or down) temple adjustment hinge
- Allows the user to adjust temples for maximum comfort and protection
- Includes a fire-resistant cloth strap that conveniently attaches to the temples
- Detachable strap can be easily removed/reattached as desired
- Ballistic rated meets U.S. Military standard MIL-PRF-31013 requirement

## **TECHNICAL SPECIFICATIONS**

| Colour  | Black/Orange    |
|---------|-----------------|
| Coating | Sta-Clear AF/HC |
| Tint    | Clear           |