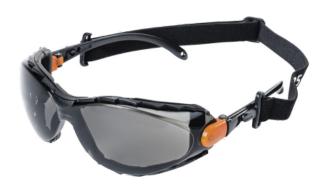

## XPS502 SEALED SAFETY GLASSES - I/O TINT

Product # \$71912 | Model # XP\$502

- Features flexible, soft temples that are permanently attached to the frame using a heavy-duty ratcheting (up or down) temple adjustment hinge
- Allows the user to adjust temples for maximum comfort and protection
- Includes a fire-resistant cloth strap that conveniently attaches to the temples
- Detachable strap can be easily removed/reattached as desired
- Ballistic rated meets U.S. Military standard MIL-PRF-31013 requirement