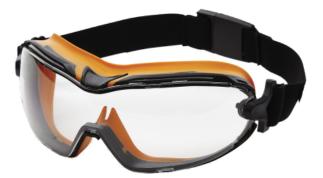

## **GM500 SERIES SAFETY GOGGLE**

Product # S82500 | Model #

- The GM500 goggle combines comfort, fit, safety and great looks in one product
- Stylish orange/black co-molded soft TPR body provides comfort and fit
- Molded curved polycarbonate lens provides outstanding panoramic views with virtually no distortion
- Top and bottom indirect vents along with anti-fog lens coating provides superior ventilation and a safe, fog-free working environment
- Indirect vents provide superior protection against dust and chemical splashes

## TECHNICAL SPECIFICATIONS Body Colour Orange/Black

| ~       | 0        |
|---------|----------|
| Tint    | Clear    |
| Coating | Anti-Fog |