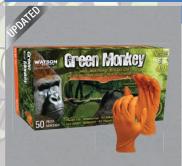

## **GREEN MONKEY**

#### WSG5557PF\* (\*S,M,L,XL,XXL)

Orange heavyweight nitrile with Reclaim<sup>™</sup> additive accelerates biodegradation in active landfills and anaerobic conditions, powder-free, 6 mil thickness, 9.5" rolled cuff, sure-grip textured pattern, 50 gloves/dispenser Crean Markey

Size S-XXL

\*Green Monkey retains the same properties as regular nitrile disposables until they are discarded in landfills at which point degradation begins.

RATINGS I **TECHNOLOGIES** 

CONNECT WITH DGI SUPPLY