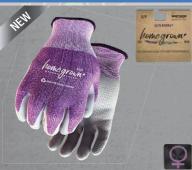

# KARMA

15g polyester seamless knit made with WasteNot<sup>™</sup> yarn is comprised of 25% (+/- 2%) recycled post consumer PET bottles, foam nitrile palm with diamond embossed pattern, ergonomically formed, extended snug-fitting knit wrist, made for a woman's hand

Size S-L

\*One - 500mL recycled plastic botţle is used to make one pair of gloves

RATINGS I **ECHNOLOGIES** 