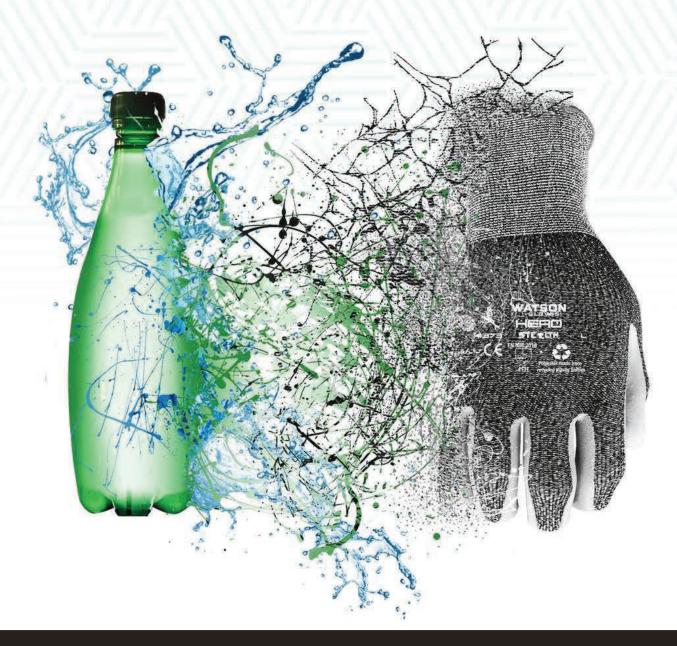

# FROM BOTTLES TO GLOVES

# WasteNot™

WasteNot™ is yarn that is made from 23-96% recycled plastic PET (polyethylene terephthalate – a form of polyester) bottles. Plastic bottles made from PET are recycled and turned into polyester to make our sustainable gloves. These gloves help the environment without the compromise in quality and performance.

\*One - 500mL recycled plastic bottle is used to make one pair of gloves

STERIT

RATINGS I **ECHNOLOGIES** 