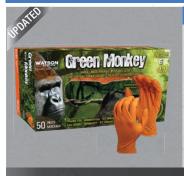

## **GREEN MONKEY**

#### WSG5557PF\* (\*S,M,L,XL,XXL)

Orange heavyweight nitrile with Reclaim<sup>™</sup> additive accelerates biodegradation in active landfills and anaerobic conditions, powder-free, 6 mil thickness, 9.5" rolled cuff, sure-grip textured pattern, 50 gloves/dispenser Crean Markey

Size S-XXL

\*Green Monkey retains the same properties as regular nitrile disposables until they are discarded in landfills at which point degradation begins.

RATINGS I **TECHNOLOGIES** 

CONNECT WITH DGI SUPPLY