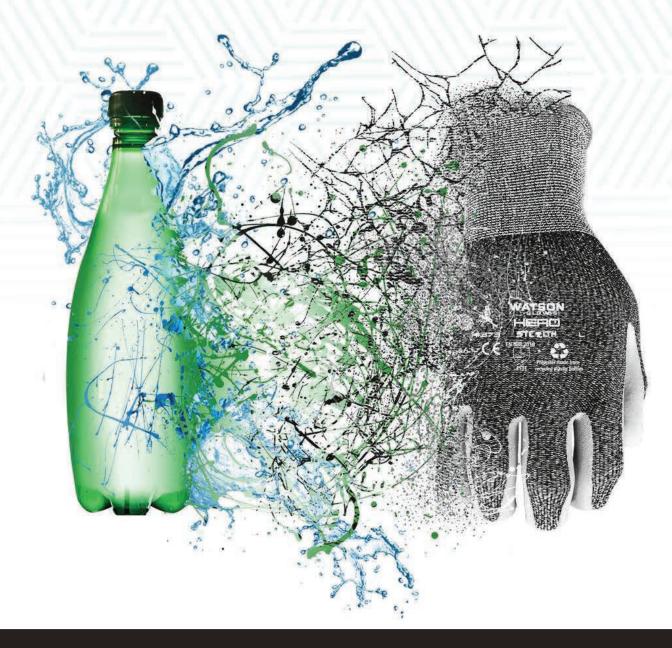

# FROM BOTTLES TO GLOVES

## WasteNot™

WasteNot™ is yarn that is made from 23-96% recycled plastic PET (polyethylene terephthalate – a form of polyester) bottles. Plastic bottles made from PET are recycled and turned into polyester to make our sustainable gloves. These gloves help the environment without the compromise in quality and performance.

\*One - 500mL recycled plastic bottle is used to make one pair of gloves

STERLTH

RATINGS I ECHNOLOGIES