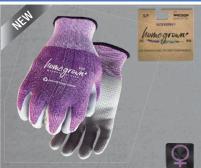

## **KARMA**

## WSG375\* (\*S,M,L)

15g polyester seamless knit made with WasteNot<sup>™</sup> yarn is comprised of 25% (+/- 2%) recycled post consumer PET bottles, foam nitrile palm with diamond embossed pattern, ergonomically formed, extended snug-fitting knit wrist, made for a woman's hand

Size S-L

\*One - 500mL recycled plastic botţle is used to make one pair of gloves

RATINGS I **TECHNOLOGIES** 