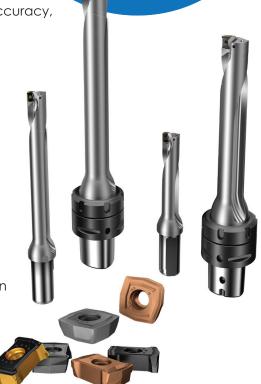

#### STRONG CUTTER BODY

The design of the CoroDrill® DS20 has resulted in a strong and fatigue-resistant drill body where each drill body size is individually optimized to ensure a secure and consistent performance over the entire assortment. The drill body stiffness, in combination with light-cutting geometries, generates less vibration and significantly increased tool life. With high process security and good run-out accuracy, CoroDrill® DS20 will reduce your costs and increase your component quality.

#### FEATURES AND BENEFITS

- Secure and reliable cutting process with high productivity and a consistent hole diameter
- Versatile drill with optimized chip control and chip evacuation in a broad cutting data range
- Large selection of geometries, from versatile to optimized offers
- Low cost per hole
- Reduced sound level
- Strategically placed coolant outlets to ensure best possible flow and direction
- Four true cutting edges on both peripheral and central inserts