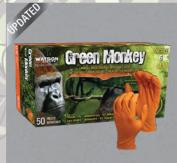

## **GREEN MONKEY**

## WSG5557PF\* (\*S,M,L,XL,XXL)

Orange heavyweight nitrile with Reclaim<sup>™</sup> additive accelerates biodegradation in active landfills and anaerobic conditions, powder-free, 6 mil thickness, 9.5" rolled cuff, sure-grip textured pattern, 50 gloves/dispenser Green Monkey

## Size S-XXL

\*Green Monkey retains the same properties as regular nitrile disposables until they are discarded in landfills at which point degradation begins.

RATINGS I

**ECHNOLOGIES** 

**TECHNOLOGIES** 