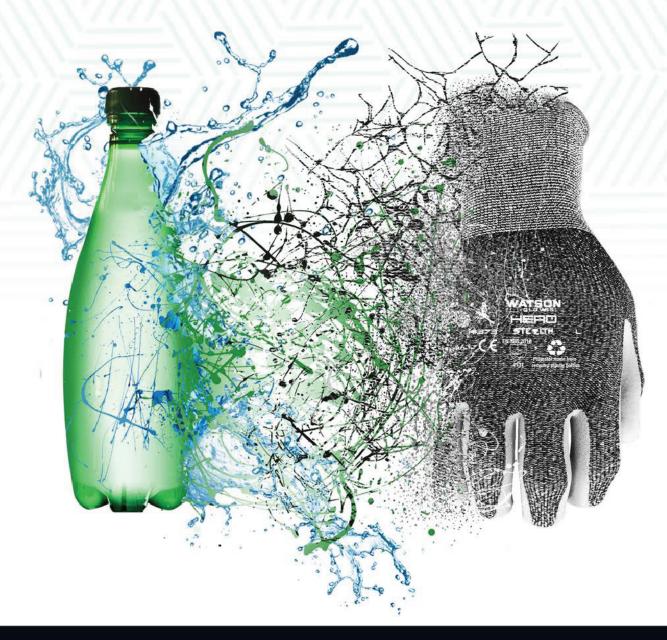

## **FROM BOTTLES TO GLOVES**

# WASTE**NOT**™

## WasteNot™

WasteNot<sup>™</sup> is yarn that is made from 23-96% recycled plastic PET (polyethylene terephthalate - a form of polyester) bottles. Plastic bottles made from PET are recycled and turned into polyester to make our sustainable gloves. These gloves help the environment without the compromise in quality and performance.

## WSG373\* (\*S,M,L,XL,XXL)

15g polyester seamless knit made with WasteNot<sup>™</sup> yarn is comprised of 25% (+/- 2%) recycled post consumer PET bottles, foam nitrile palm with diamond embossed pattern, ergonomically formed, extended snug-fitting knit wrist