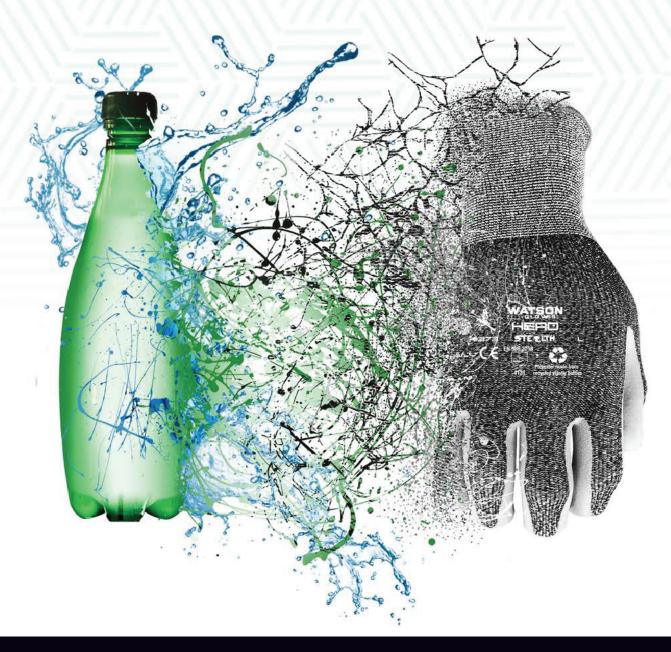

# FROM BOTTLES TO GLOVES

# WasteNot™

WasteNot<sup>™</sup> is yarn that is made from 23-96% recycled plastic PET (polyethylene terephthalate - a form of polyester) bottles. Plastic bottles made from PET are recycled and turned into polyester to make our sustainable gloves. These gloves help the environment without the compromise in quality and performance.

\*One - 500mL recycled plastic bottle is used to make one pair of gloves

STEALTH

RATINGS I **TECHNOLOGIES** 