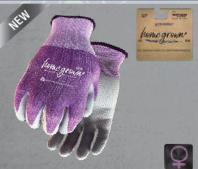

# KARMA

#### WSG375\* (\*S,M,L)

15g polyester seamless knit made with WasteNot™ yarn is comprised of 25% (+/- 2%) recycled post consumer PET bottles, foam nitrile palm with diamond embossed pattern, ergonomically formed, extended snug-fitting knit wrist, made for a woman's hand

Size S-L

\*One - 500mL recycled plastic bottle is used to make one pair of gloves

RATINGS I **ECHNOLOGIES** 