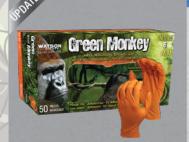

## **GREEN MONKEY**

### WSG5557PF\* (\*S,M,L,XL,XXL)

Orange heavyweight nitrile with Reclaim™ additive accelerates biodegradation in active landfills and anaerobic conditions, powder-free, 6 mil thickness, 9.5" rolled cuff, sure-grip textured pattern, 50 gloves/dispenser

Size S-XXL

Green Morkey

\*Green Monkey retains the same properties as regular nitrile disposables until they are discarded in landfills at which point degradation begins

RATINGS I **TECHNOLOGIES** 