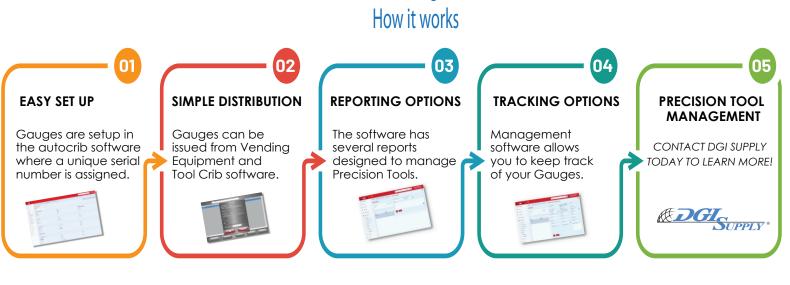

**Management Solutions!** 



Why settle for a manual system that doesn't track your Precision Tools and puts your product and customer relationships at risk? Precision Tool management is essential in any manufacturing setting, but tracking down your Precision Tools is extremely difficult if you don't have a strong Precision Tool management system. A good tracking system is no longer a luxury; it is an absolute necessity for modern manufacturers.

## PRECISION TOOL MANAGEMENT SOFTWARE, PROVIDES ESSENTIAL INFORMATION SUCH AS:

KNOW WHEN A GAUGE IS OUT OF CALIBRATION BY THE NUMBER OF USES
DAYS ON THE FLOOR
HARD CALIBRATION DATE AND MORE!

## Precision Tool Management Software