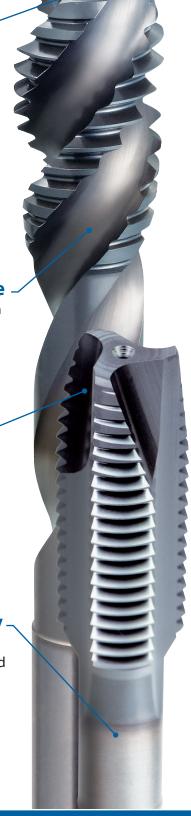

# A Brand® A-SFT & A-POT Features

## **Chip Evacuation**

**Excellent Chip Evacuation in Various Materials** 

Most tapping troubles are caused by unstable chip evacuation. The A-Tap series resolves such troubles and is applicable to a wide range of work materials and cutting conditions.

### **Superior Threads**

No Galling of the Work Material

Sharp Cutting Edge

stabilizes chip shape

**V** Coating

for high wear resistance

Powder Metallurgy - HSS

for high wear resistance and toughness