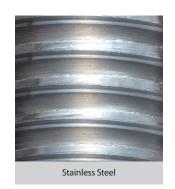

### **Superior Threads**

No Galling of the Work Material

Sharp Cutting Edge

stabilizes chip shape

**V** Coating

for high wear resistance

Powder Metallurgy - HSS

for high wear resistance and toughness