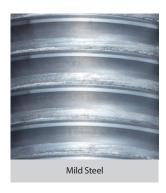

### **Superior Threads**

No Galling of the Work Material

Sharp Cutting Edge

stabilizes chip shape

**V** Coating

for high wear resistance

Powder Metallurgy - HSS

for high wear resistance and toughness