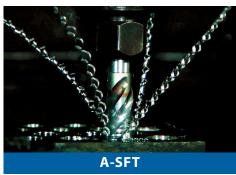

## **Chip Evacuation**

**Excellent Chip Evacuation in Various Materials** 

Most tapping troubles are caused by unstable chip evacuation. The A-Tap series resolves such troubles and is applicable to a wide range of work materials and cutting conditions.