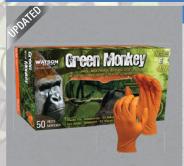

## **GREEN MONKEY**

#### WSG5557PF\* (\*S,M,L,XL,XXL)

Orange heavyweight nitrile with Reclaim<sup>™</sup> additive accelerates biodegradation in active landfills and anaerobic conditions, powder-free, 6 mil thickness, 9.5" rolled cuff, sure-grip textured pattern, 50 gloves/dispenser

Crean Markey Size S-XXL

\*Green Monkey retains the same properties as regular nitrile disposables until they are discarded in landfills at which point degradation begins.

RATINGS I **TECHNOLOGIES** 