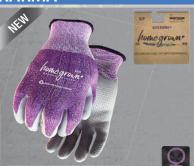

# KARMA

15g polyester seamless knit made with WasteNot<sup>™</sup> yarn is comprised of 25% (+/- 2%) recycled post consumer PET bottles, foam nitrile palm with diamond embossed pattern, ergonomically formed, extended snug-fitting knit wrist, made for a woman's hand

Size S-L

\*One - 500mL recycled plastic botţle is used to make one pair of gloves

RATINGS I **ECHNOLOGIES** 