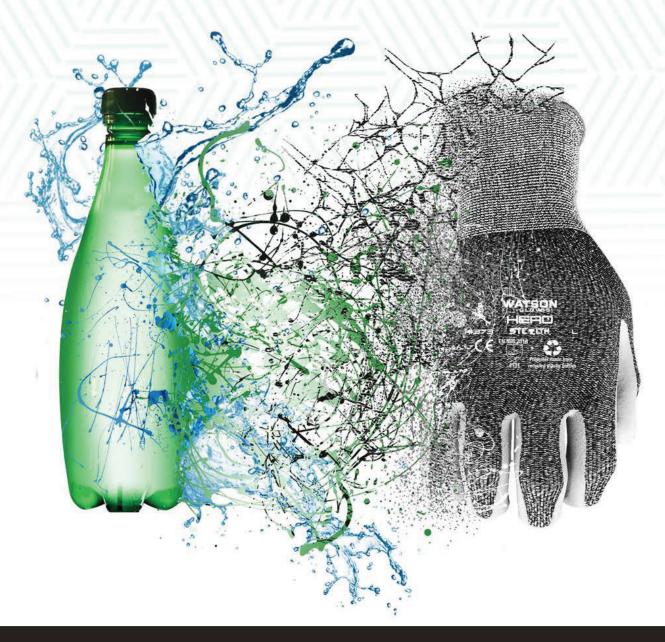

# FROM BOTTLES TO GLOVES

# WasteNot™

WasteNot™ is yarn that is made from 23-96% recycled plastic PET (polyethylene terephthalate – a form of polyester) bottles. Plastic bottles made from PET are recycled and turned into polyester to make our sustainable gloves. These gloves help the environment without the compromise in quality and performance.

\*One - 500mL recycled plastic bottle is used to make one pair of gloves

STERLT

RATINGS I ECHNOLOGIES